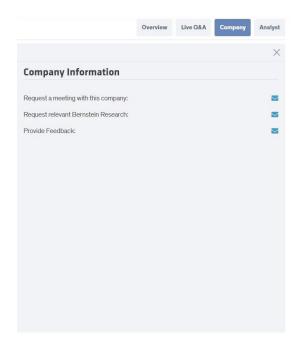

#### **COMPANY INFORMATION**

Do you want to know more about the presenting company? You can request information in three ways via email.

- 1. Request a meeting with this company
- 2. Request relevant Bernstein Research
- 3. Provide Feedback