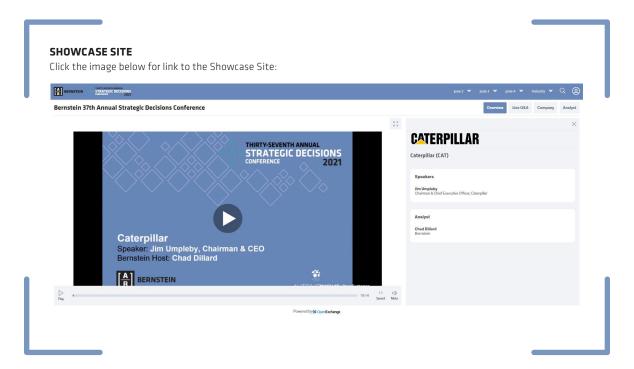

#### **SHOWCASE SITE**

- 1. View sessions by day and time
- 2. Filter by Industry
- 3. Search by company name, ticker, speaker, host
- 4. For an optimal viewing experience, we recommend accessing the Showcase site in Chrome, Firefox or Safari on a device with a screen size of at least 12 inches.

#### **GENERAL SESSION VIDEO PLAYER**

- 1. See the speakers live
- 2. Download relevant slides
- 3. Ask questions LIVE through the Live Q&A Panel on the right side of your screen
- 4. Request more information related to the company or the hosting research analyst